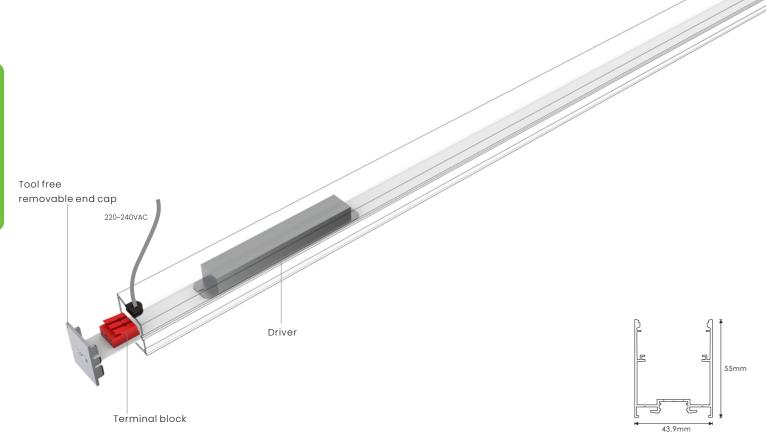

## Easy to install and maintain

E40 adopts unique drawer type wiring design which makes the terminal block and driver can be pulled out together with tool-free removable end cap from the side , so, it's very convenient to install and maintain.