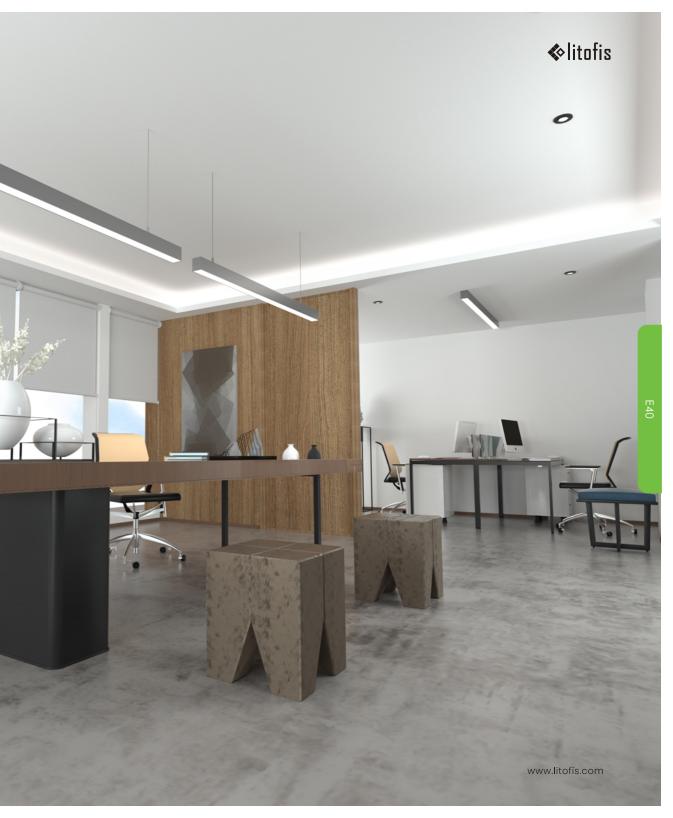

## E40 Linear Light

E40 is very slim, elegant for home, or office. Designer used the simplest design special for a single light.It adopts unique drawer type wiring design which makes the installation and maintenance very convenient. E40 Linear