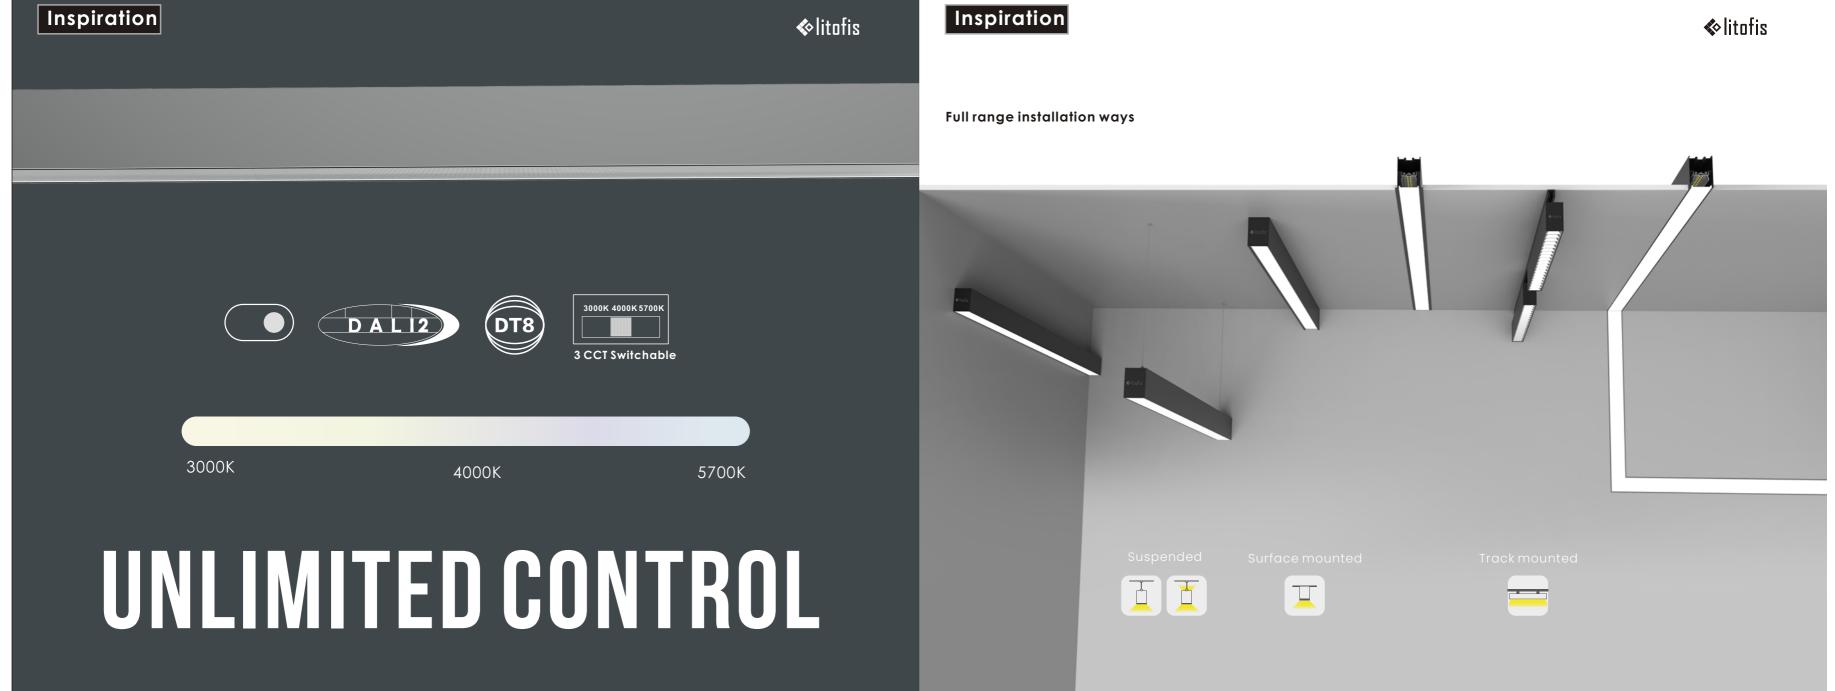

## E40 Linear Light

E40 is very slim, elegant for home, or office. Designer used the simplest design special for a single light.It adopts unique drawer type wiring design which makes the installation and maintenance very convenient. E40 Linear