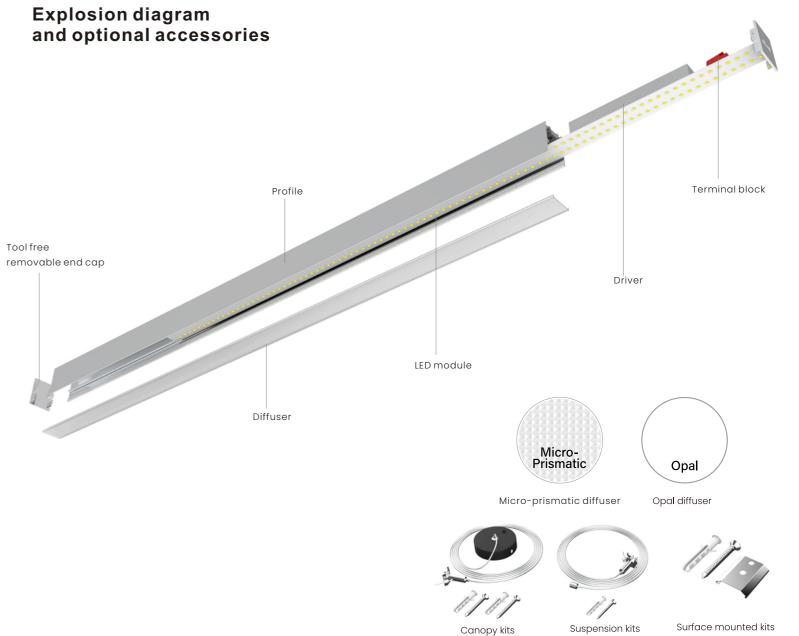

## E40 Linear Light

E40 is very slim, elegant for home, or office. Designer used the simplest design special for a single light.It adopts unique drawer type wiring design which makes the installation and maintenance very convenient. E40 Linear

## Easy to install and maintain

E40 adopts unique drawer type wiring design which makes the terminal block and driver can be pulled out together with tool-free removable end cap from the side , so, it's very convenient to install and maintain.