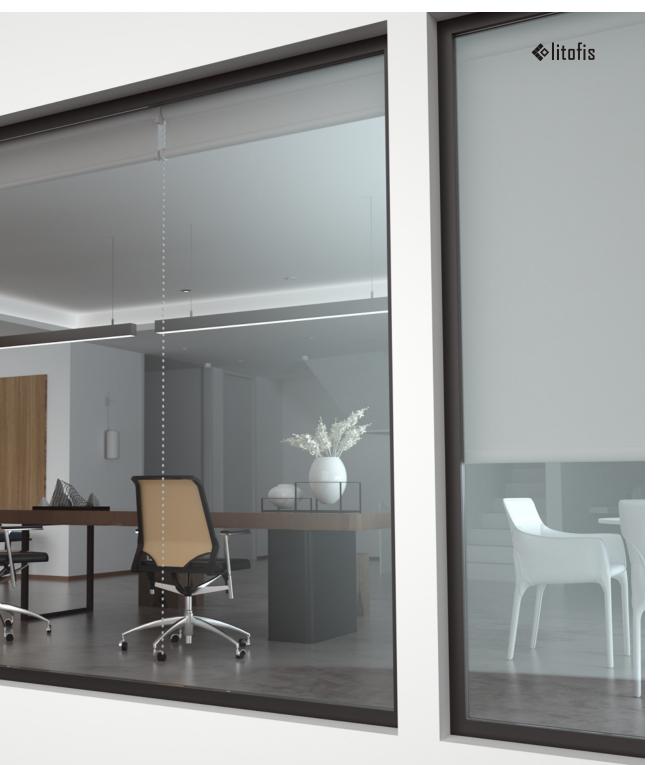

## E40 Linear Light

E40 is very slim, elegant for home, or office. Designer used the simplest design special for a single light.It adopts unique drawer type wiring design which makes the installation and maintenance very convenient. E40 Linear