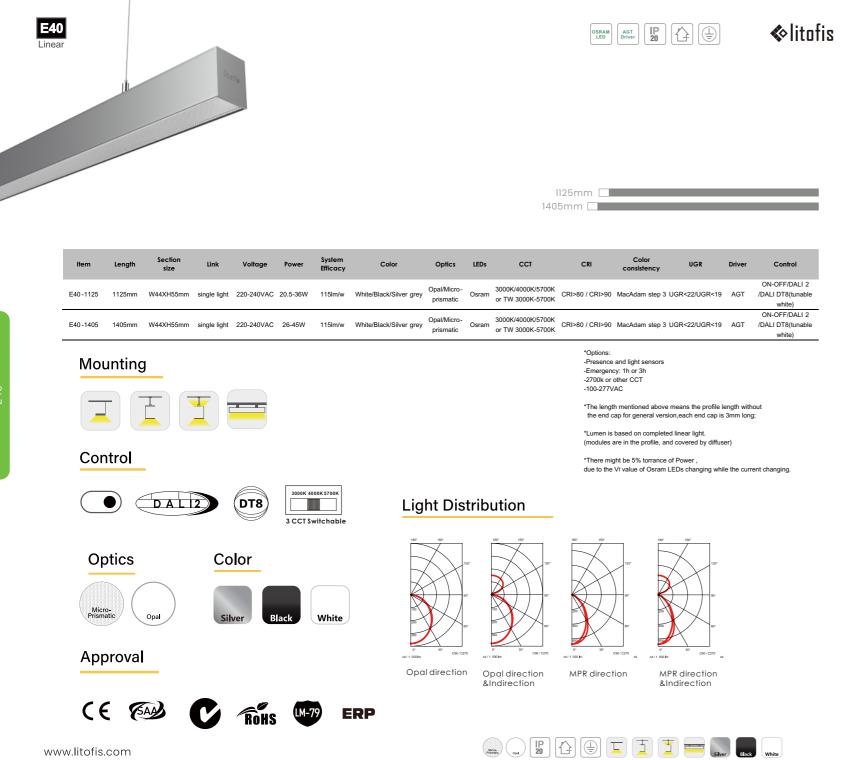

## E40 Linear Light

E40 is very slim, elegant for home, or office. Designer used the simplest design special for a single light.It adopts unique drawer type wiring design which makes the installation and maintenance very convenient. E40 Linear

## Easy to install and maintain

E40 adopts unique drawer type wiring design which makes the terminal block and driver can be pulled out together with tool-free removable end cap from the side , so, it's very convenient to install and maintain.